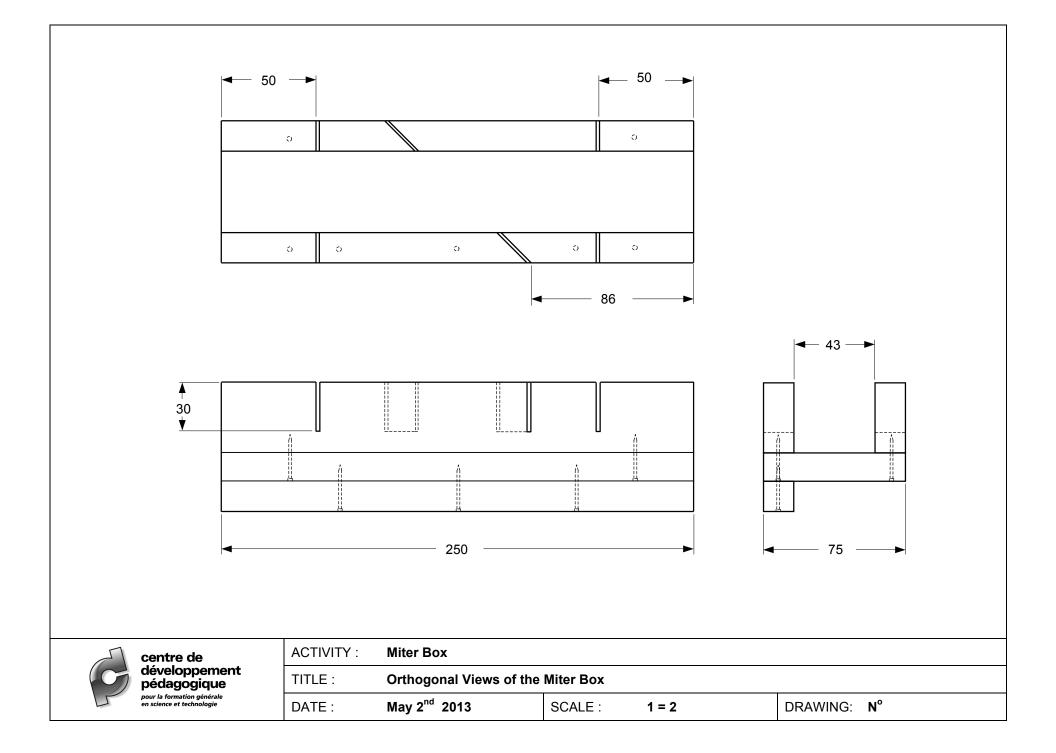

| REF.                                                                                                 | QTY |                  | IGNATION                         | MATERIAL                  |                  | OBSERVATIONS  |  |
|------------------------------------------------------------------------------------------------------|-----|------------------|----------------------------------|---------------------------|------------------|---------------|--|
| 4                                                                                                    | 1   | Bottom protector |                                  | Pine board 4,5 x 9/16 in. |                  | 250 x 38 x 15 |  |
| 3                                                                                                    | 1   | Stop             |                                  | Molding 5/8 x 5/8 in.     |                  | 250 x 17 x 17 |  |
| 2                                                                                                    | 2   | Side panels      |                                  | Molding de 1,5 x 5/8 in.  |                  | 250 x 38 x 17 |  |
| 1                                                                                                    | 1 1 |                  | Bottom Pine board 4,5 x 9/16 in. |                           | d 4,5 x 9/16 in. | 250 x 75 x 15 |  |
| centre de<br>développement<br>pédagogique<br>pour la formation générale<br>en science et technologie |     |                  |                                  | iter Box                  |                  |               |  |