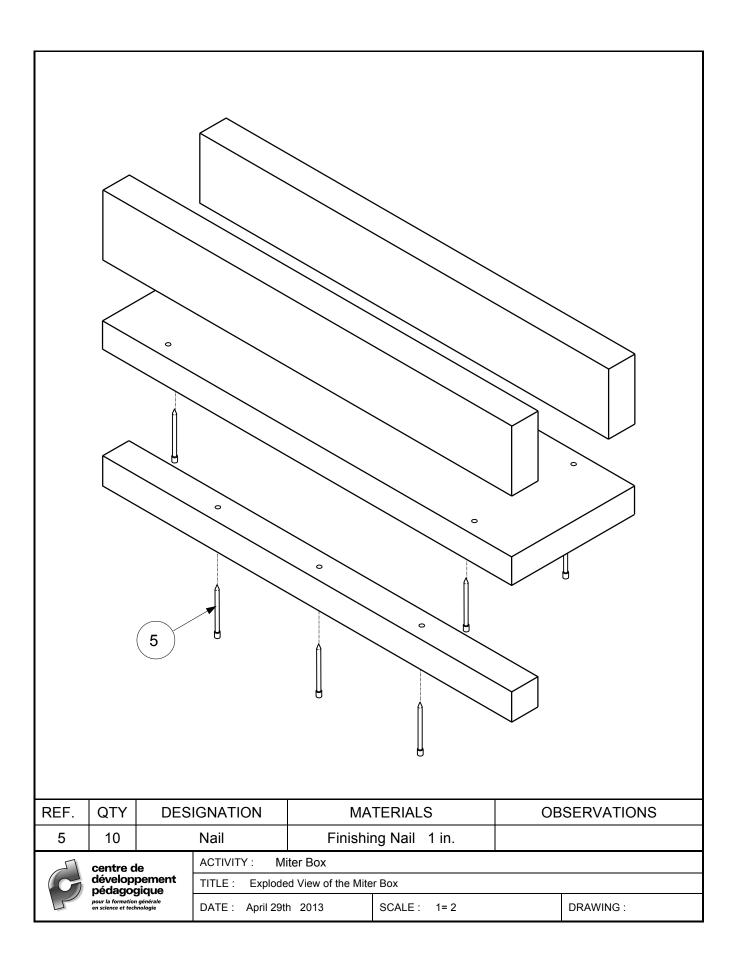

| REF.                                                                                                 | QTY |                  | IGNATION                         | MATERIAL                  |                  | OBSERVATIONS  |  |
|------------------------------------------------------------------------------------------------------|-----|------------------|----------------------------------|---------------------------|------------------|---------------|--|
| 4                                                                                                    | 1   | Bottom protector |                                  | Pine board 4,5 x 9/16 in. |                  | 250 x 38 x 15 |  |
| 3                                                                                                    | 1   | Stop             |                                  | Molding 5/8 x 5/8 in.     |                  | 250 x 17 x 17 |  |
| 2                                                                                                    | 2   | Side panels      |                                  | Molding de 1,5 x 5/8 in.  |                  | 250 x 38 x 17 |  |
| 1                                                                                                    | 1 1 |                  | Bottom Pine board 4,5 x 9/16 in. |                           | d 4,5 x 9/16 in. | 250 x 75 x 15 |  |
| centre de<br>développement<br>pédagogique<br>pour la formation générale<br>en science et technologie |     |                  |                                  | iter Box                  |                  |               |  |