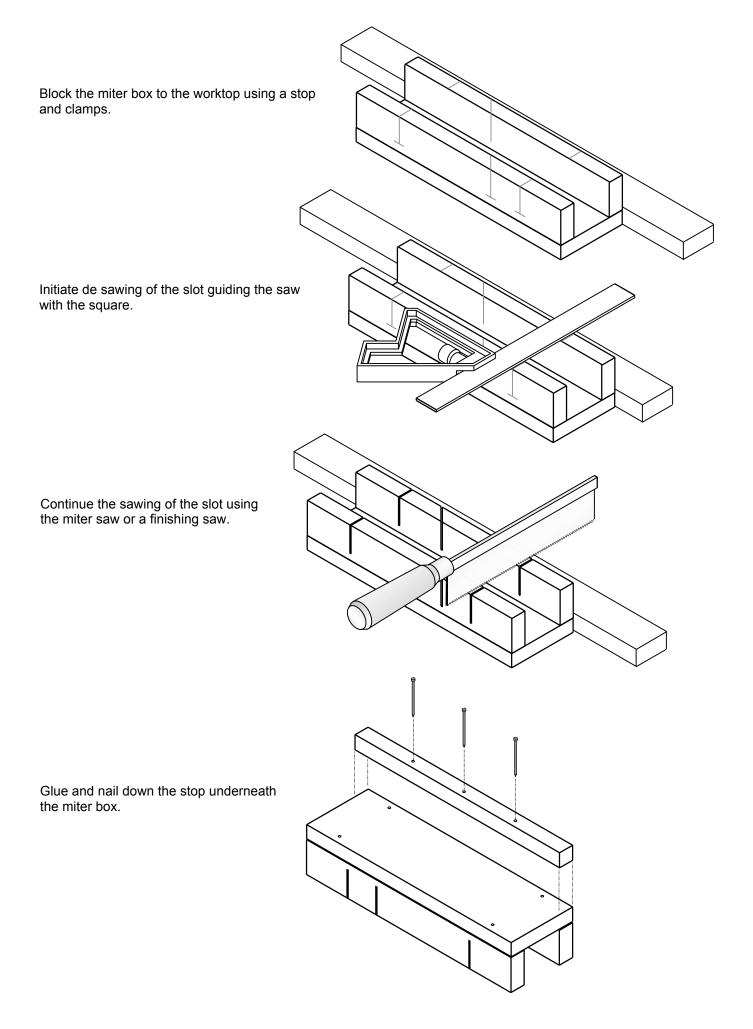

5/8 x 5/8 in.     |                  | 250 x 17 x 17 |  |
| 2                                                                                                    | 2   | Side panels      |                                  | Molding de 1,5 x 5/8 in.  |                  | 250 x 38 x 17 |  |
| 1                                                                                                    | 1 1 |                  | Bottom Pine board 4,5 x 9/16 in. |                           | d 4,5 x 9/16 in. | 250 x 75 x 15 |  |
| centre de<br>développement<br>pédagogique<br>pour la formation générale<br>en science et technologie |     |                  |                                  | iter Box                  |                  |               |  |



## STEP BY STEP ASSEMBLY OF THE MITER BOX