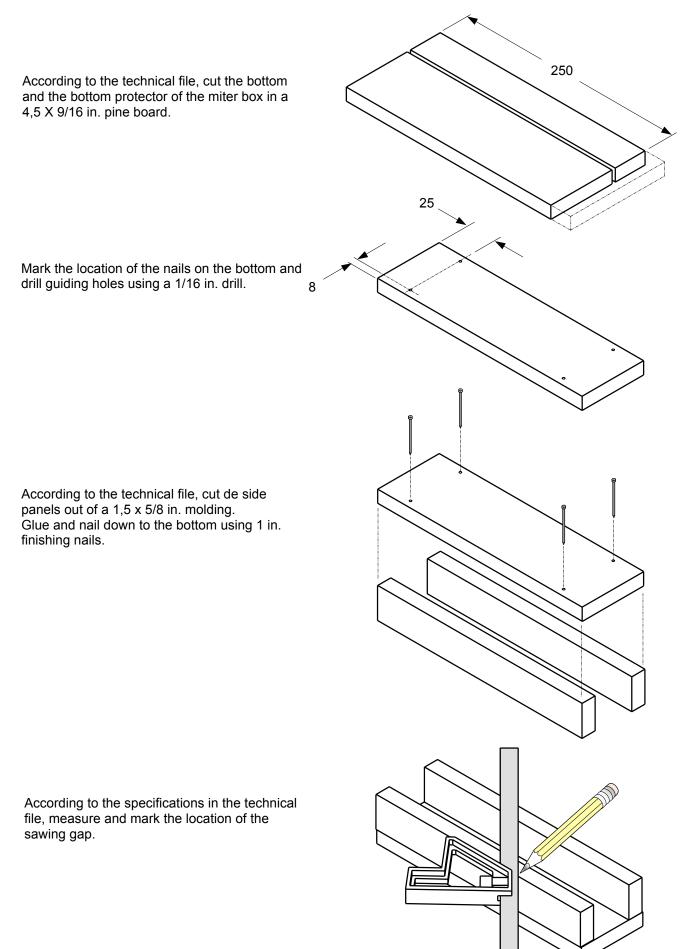

ng 5/8 x 5/8 in.     |                  | 250 x 17 x 17 |  |
| 2                                                                                                    | 2   | Side panels      |                                  | Molding de 1,5 x 5/8 in.  |                  | 250 x 38 x 17 |  |
| 1                                                                                                    | 1 1 |                  | Bottom Pine board 4,5 x 9/16 in. |                           | d 4,5 x 9/16 in. | 250 x 75 x 15 |  |
| centre de<br>développement<br>pédagogique<br>pour la formation générale<br>en science et technologie |     |                  |                                  | iter Box                  |                  |               |  |



## STEP BY STEP ASSEMBLY OF THE MITER BOX